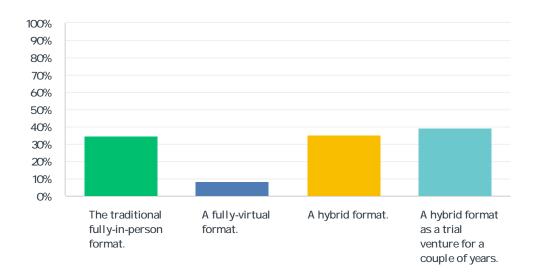

|  |  |  |  |  |  |  |  |  |
|                                                              |  |  |  |  |  |  |  |  |  |
|                                                              |  |  |  |  |  |  |  |  |  |
|                                                              |  |  |  |  |  |  |  |  |  |
|                                                              |  |  |  |  |  |  |  |  |  |
|                                                              |  |  |  |  |  |  |  |  |  |
|                                                              |  |  |  |  |  |  |  |  |  |
|                                                              |  |  |  |  |  |  |  |  |  |
|                                                              |  |  |  |  |  |  |  |  |  |



| on | the | Format | of a | Possik | ole Hy | ybrid | SIT in | the F | uture |  |  |  |
|----|-----|--------|------|--------|--------|-------|--------|-------|-------|--|--|--|
|    |     |        |      |        |        |       |        |       |       |  |  |  |
|    |     |        |      |        |        |       |        |       |       |  |  |  |
|    |     |        |      |        |        |       |        |       |       |  |  |  |
|    |     |        |      |        |        |       |        |       |       |  |  |  |
|    |     |        |      |        |        |       |        |       |       |  |  |  |
|    |     |        |      |        |        |       |        |       |       |  |  |  |
|    |     |        |      |        |        |       |        |       |       |  |  |